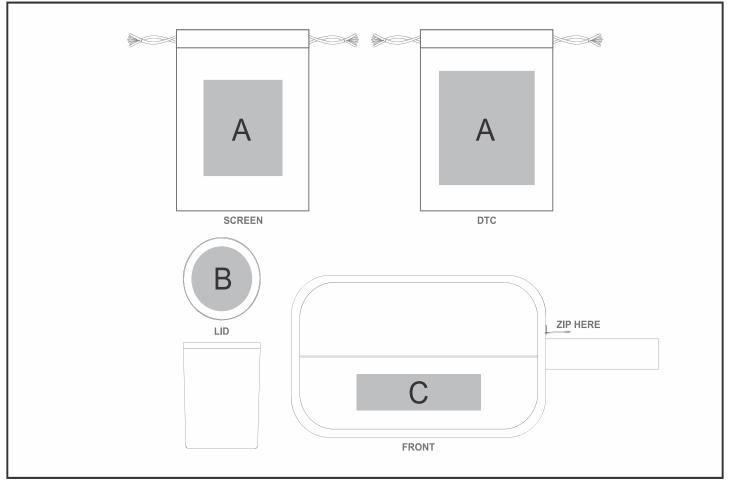

## **Branding Options:**

| Position | Branding Method (Branding Code) | No. of Colours | Dimension             |
|----------|---------------------------------|----------------|-----------------------|
| А        | Screen Print (SA)               | 1 Colour       | 60mm wide x 70mm high |
| А        | Digital Direct Transfer (DDT-D) | Full Colour    | 85mm wide x 74mm high |
| А        | Digital Direct Transfer (DDT-A) | Full Colour    | 85mm wide x 95mm high |

| В | Screen Print (SA)    | 1 Colour | 45mm wide x 45mm high |
|---|----------------------|----------|-----------------------|
| В | Laser Engraving (LC) | N/A      | 55mm wide x 55mm high |

| В | Pad Printing (PA) | 4 Colours | 40mm wide x 40mm high  |
|---|-------------------|-----------|------------------------|
|   |                   |           |                        |
| С | Screen Print (SB) | 1 Colour  | 110mm wide x 30mm high |